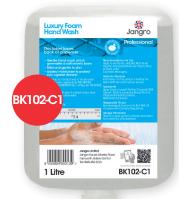

## Luxury Foam Hand Wash

Gentle hand wash with nectarine and pineapple fragrance. Mild and gentle to skin. Contains added moisturiser to protect skin against dryness.