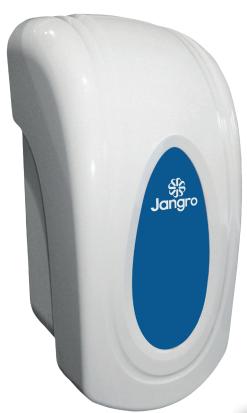

## **Professional**

Our new collection of soap cartridges and dispensers are easy to use, robust and meet all regulatory hygiene requirements. Stylish, modern and practical, they are simple to install, use, refill and keep clean with no dirt traps and compliance with EU legislation.

With a 'push at any point' on the dispenser for foam, liquid soap and beaded hand gel, they have a unique connecting design and choice of soap bulk fill or cartridge systems.

Foam Soap Refills