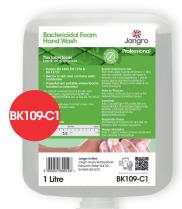

#### Bactericidal Foam Hand Wash

Gentle to skin and contains extra moisturiser. Unperfumed, suitable where food is handled or prepared. Passes EN 1499, EN 1276 and EN 13727.